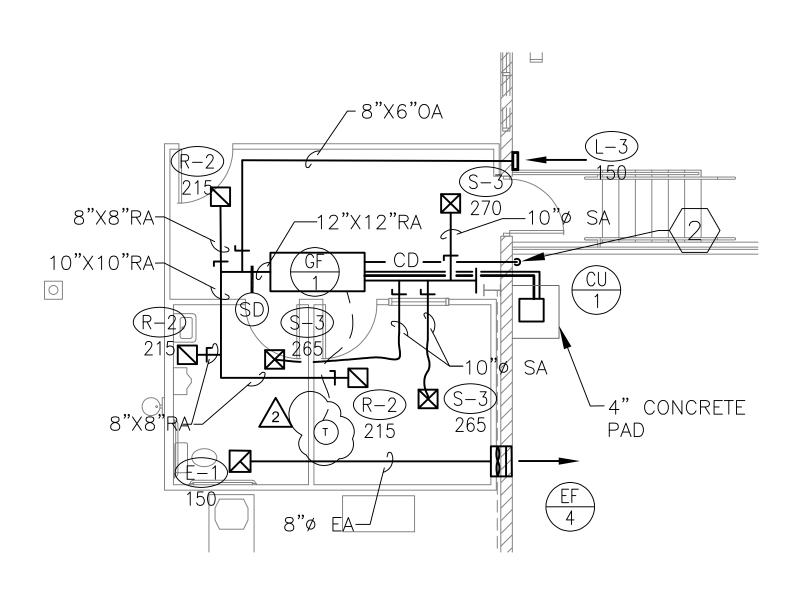

## 1 ENLARGED HVAC FLOOR PLAN M-2 SCALE: 3/16" = 1'-0"

NOTE:

 CONTRACTOR TO PIPE THE CONDENSATE DRAIN LINE FROM AHU-1 TO MOP SINK IN THE MECHANICAL/JANITOR ROOM (109). AND THE CONDENSATE DRAIN LINE FROM GF-2 AND GF-3 TO FLOOR DRAIN IN SAME ROOM.

TAGGED NOTES:

2. ELBOW DOWN CONDENSATE LINE AND SPILL TO GRADE. TERMINATE 15" ABOVE GRADE AND PROVIDE SPLASH BLOCK.

7. ALL THERMOSTATS SERVING GF-3 ARE TO BE AVERAGED. THERMOSTATS ARE DESIGNATED BY GF(3-#). MASTER THERMOSTAT TO BE GF(3-2).