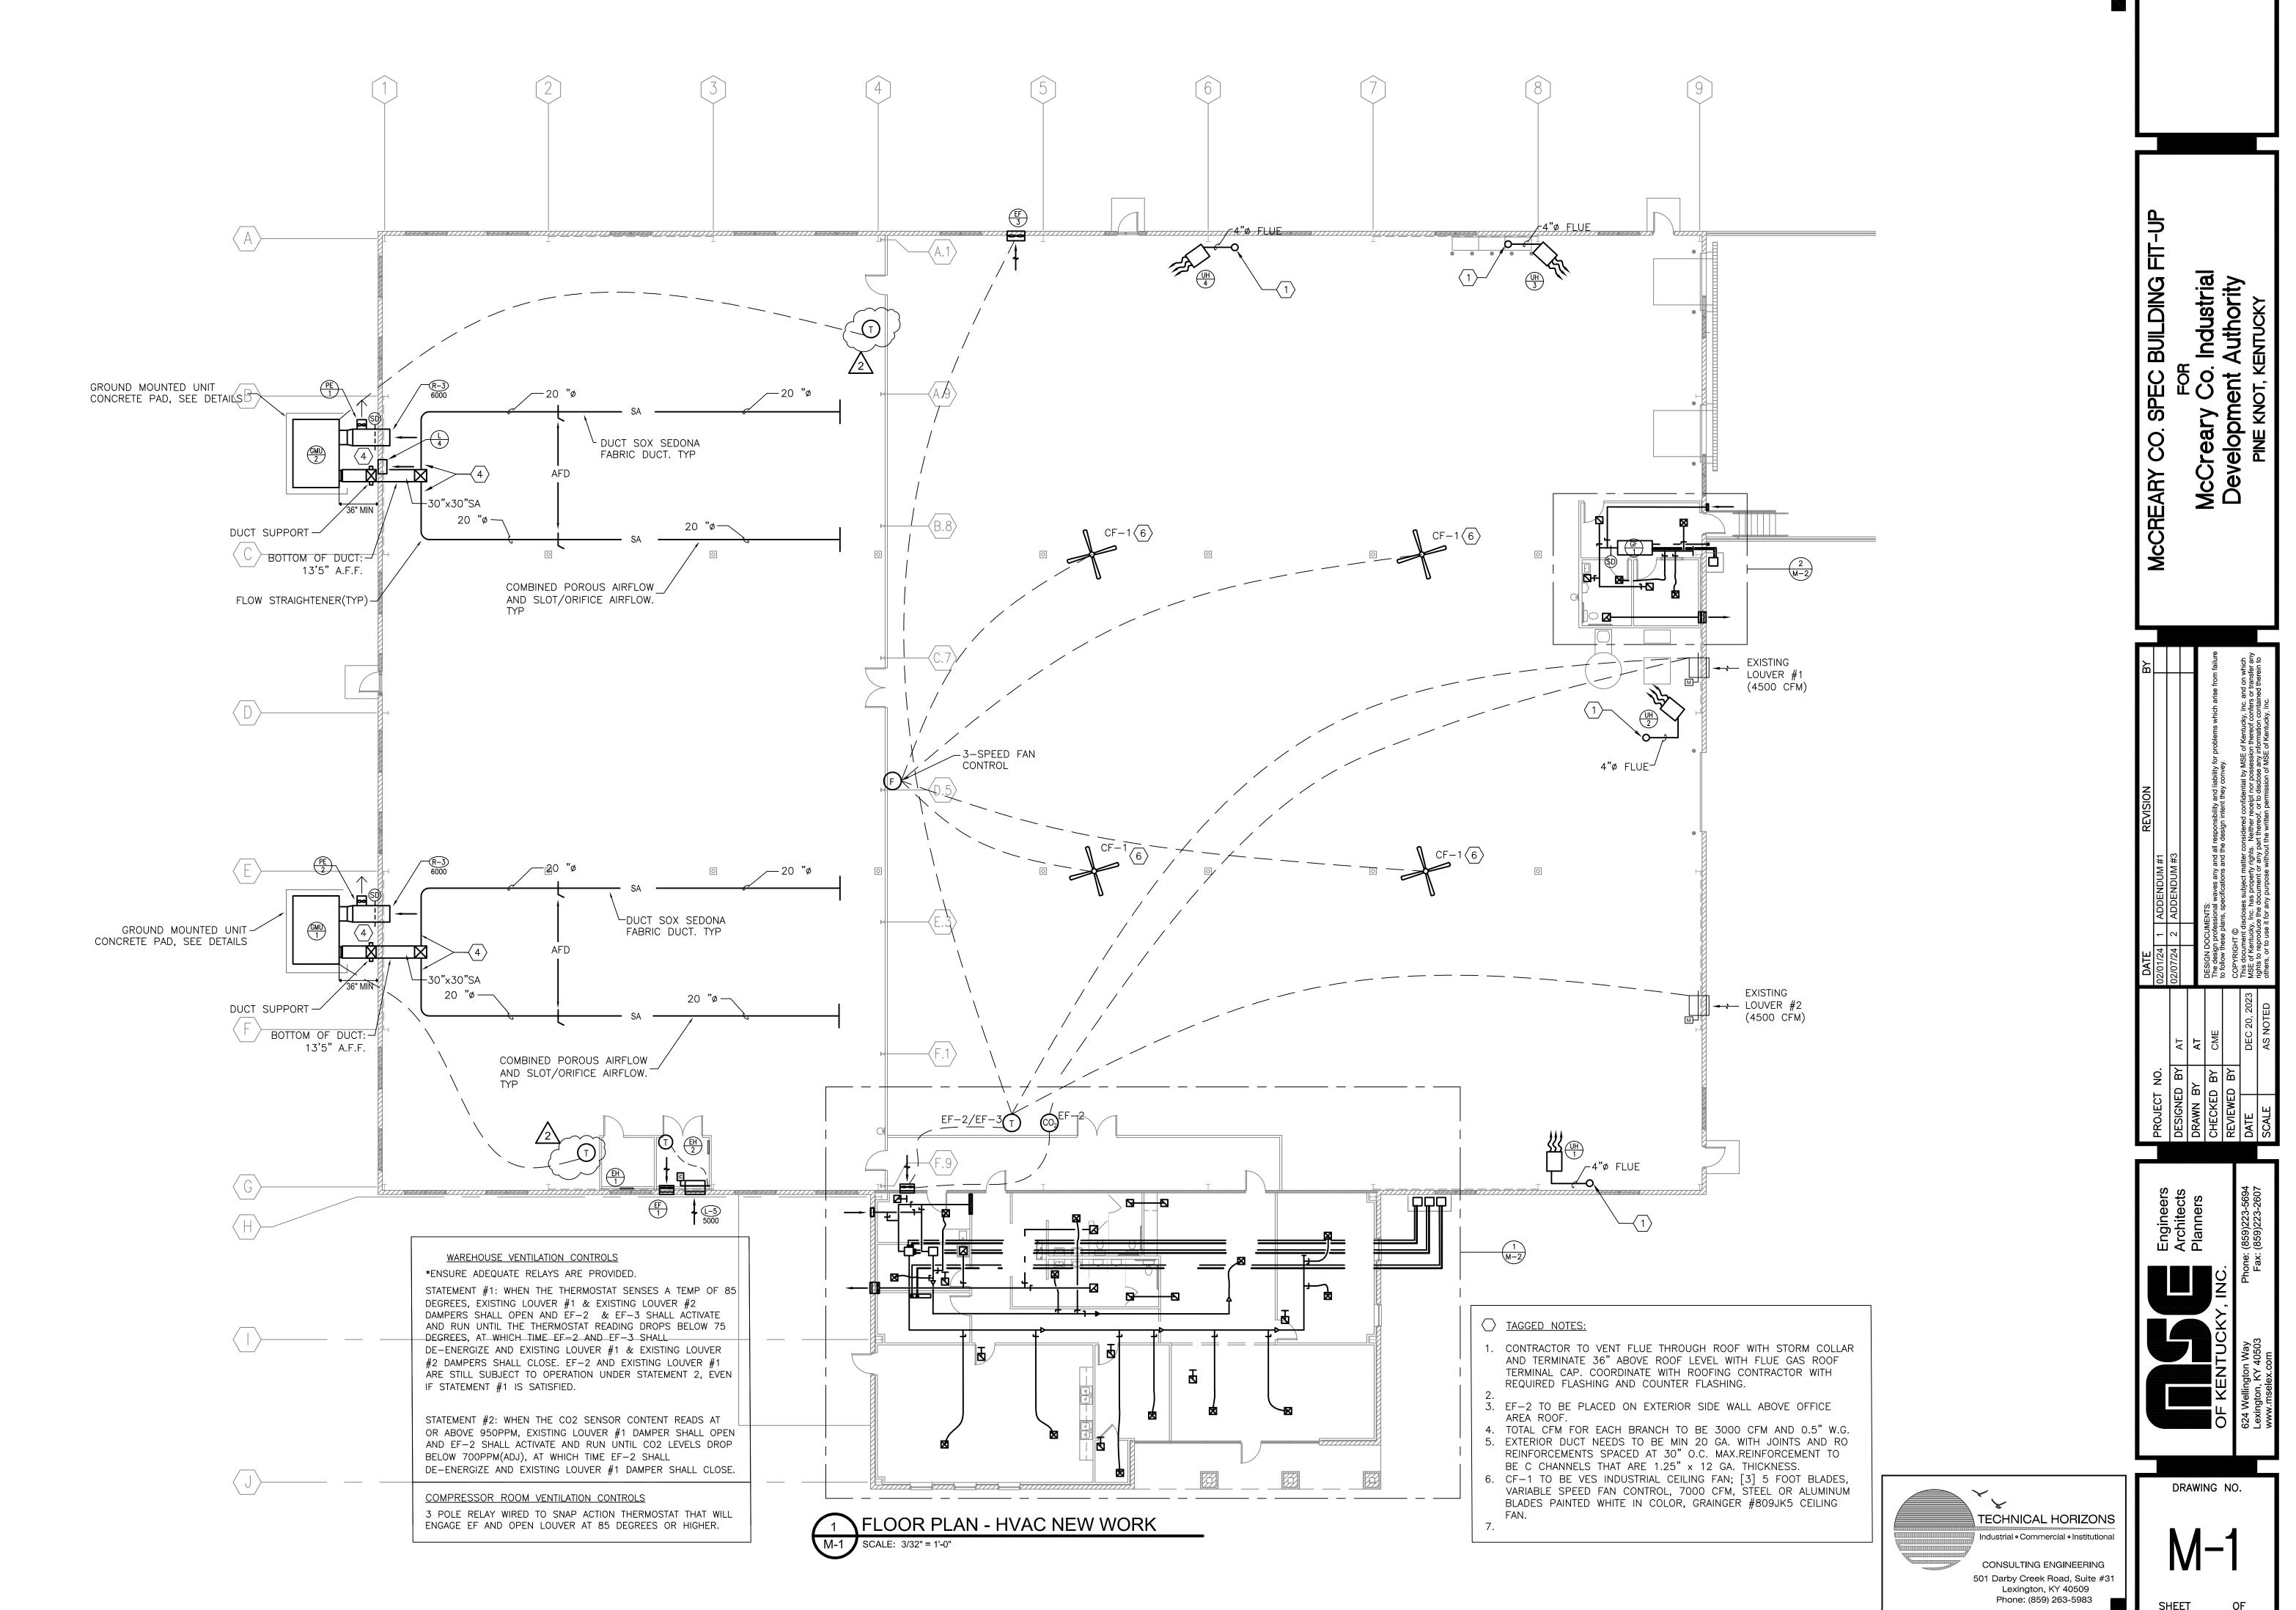

Item 1: Regarding HVAC thermostat locations and type, refer to specification 230900, and attached MPE Addendum #3 McCreary Co. Spec Building Fit-up, and updated attached sheets M-1 and M-2.

END OF ADDENDUM NO. 3

## MEP ADDENDUM #3

Refer to Drawings; Sheet M-1 and M-2:

1. Please provide thermostats as indicated in attached drawings M-1 and M-2.

## 1 ENLARGED HVAC FLOOR PLAN M-2 SCALE: 3/16" = 1'-0"

NOTE:

 CONTRACTOR TO PIPE THE CONDENSATE DRAIN LINE FROM AHU-1 TO MOP SINK IN THE MECHANICAL/JANITOR ROOM (109). AND THE CONDENSATE DRAIN LINE FROM GF-2 AND GF-3 TO FLOOR DRAIN IN SAME ROOM.

TAGGED NOTES:

2. ELBOW DOWN CONDENSATE LINE AND SPILL TO GRADE. TERMINATE 15" ABOVE GRADE AND PROVIDE SPLASH BLOCK.

7. ALL THERMOSTATS SERVING GF-3 ARE TO BE AVERAGED. THERMOSTATS ARE DESIGNATED BY GF(3-#). MASTER THERMOSTAT TO BE GF(3-2).