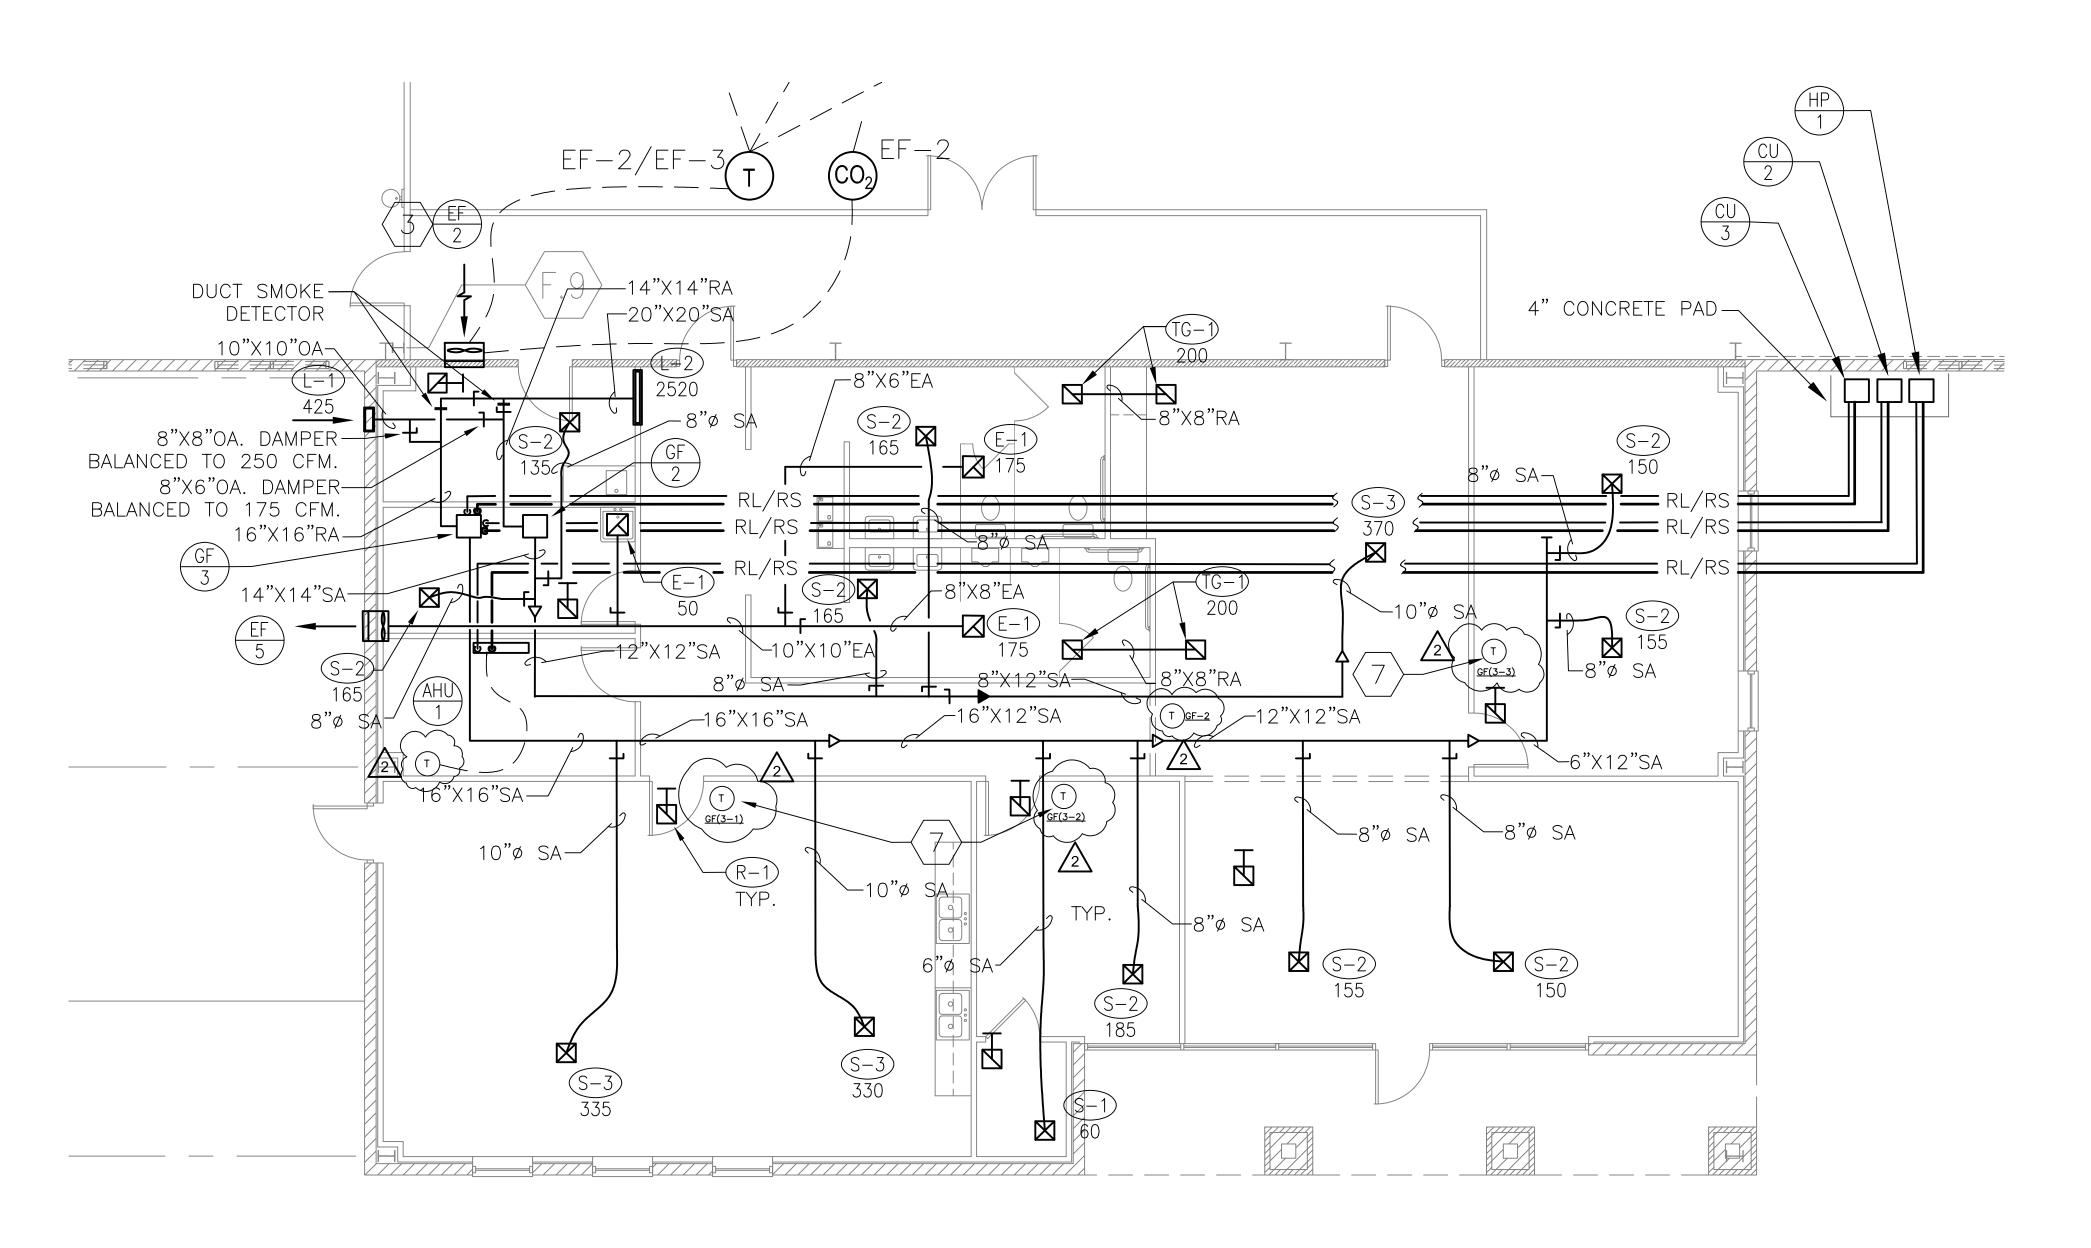

## 1 ENLARGED HVAC FLOOR PLAN M-2 SCALE: 3/16" = 1'-0"

NOTE:

 CONTRACTOR TO PIPE THE CONDENSATE DRAIN LINE FROM AHU-1 TO MOP SINK IN THE MECHANICAL/JANITOR ROOM (109). AND THE CONDENSATE DRAIN LINE FROM GF-2 AND GF-3 TO FLOOR DRAIN IN SAME ROOM.

TAGGED NOTES:

2. ELBOW DOWN CONDENSATE LINE AND SPILL TO GRADE. TERMINATE 15" ABOVE GRADE AND PROVIDE SPLASH BLOCK.

7. ALL THERMOSTATS SERVING GF-3 ARE TO BE AVERAGED. THERMOSTATS ARE DESIGNATED BY GF(3-#). MASTER THERMOSTAT TO BE GF(3-2).